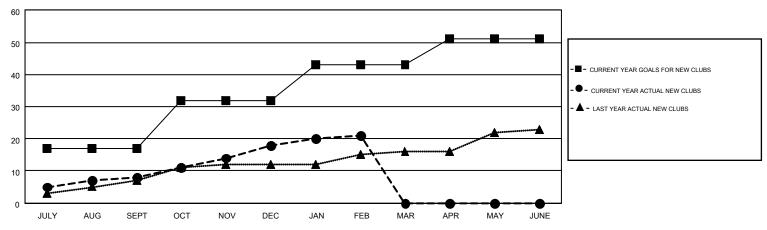

|                    |                  |  |  |  |
|   | QUARTER               | NEW MEMBER<br>GOAL | CHARTER AND<br>NEW<br>MEMBERS<br>ADDED | DROPPED<br>MEMBERS | NET<br>GAIN/LOSS |  |  |  |
| l | JULY/AUG/SEPT         | 875                | 393                                    | 302                | 91               |  |  |  |
| l | OCT/NOV/DEC           | 726                | 565                                    | 421                | 144              |  |  |  |
| l | JAN/FEB/MAR           | 506                | 231                                    | 212                | 19               |  |  |  |
| l | APR/MAY/JUNE          | 339                | 0                                      | 0                  | 0                |  |  |  |

## GOALS AND ACTUAL NEW CLUBS CUMULATIVE



## GOALS AND ACTUAL MEMBERS CUMULATIVE



| DROPPED CLUBS: 11 |     | 161 CLUBS OF 272 ADDED 1 OR MORE<br>NEW MEMBERS | GENDER DISTRIBUTION |                |     |
|-------------------|-----|-------------------------------------------------|---------------------|----------------|-----|
|                   |     |                                                 | MALE                | 4,223 (63.60%) |     |
|                   |     |                                                 | FEMALE              | 2,417 (36.40%) |     |
| DROPPED MEMBERS   |     |                                                 |                     |                |     |
| DECEASED          | 15  | CHOK HEDE FOR HEALTH                            |                     |                |     |
| CLUB CANCELLED