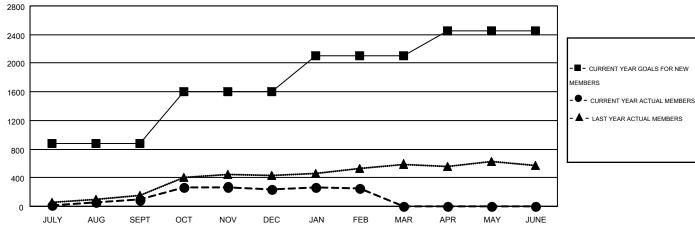

## GOALS AND ACTUAL MEMBERS CUMULATIVE

| DROPPED CLUBS: 11 |     | 161 CLUBS OF 272 ADDED 1 OR MORE<br>NEW MEMBERS | GENDER DISTRIBUTION |                |     |
|-------------------|-----|-------------------------------------------------|---------------------|----------------|-----|
|                   |     |                                                 | MALE                | 4,223 (63.60%) |     |
|                   |     |                                                 | FEMALE              | 2,417 (36.40%) |     |
| DROPPED MEMBERS   |     |                                                 |                     |                |     |
| DECEASED          | 15  | CHOK HEDE FOR HEALTH                            |                     |                |     |
| CLUB CANCELLED    | 250 | CLICK HERE FOR HEALTH ASSESSMENT DATA           | FAMILY UNIT MEMBERS |                | 225 |
| OTHER             | 670 | ASSESSIMENT DATA                                | HEAD OF HOUSEHOLD   |                | 106 |
| TOTAL             | 935 |                                                 | NON-HEAD OF HOUSEH  | OLD            | 119 |